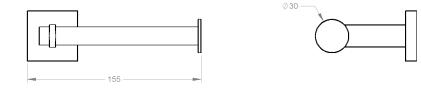

| Model # | Description             | Finish      | Weight (lb) | WxHxD (mm)    | WxHxD (Inches)  | Metal Type |
|---------|-------------------------|-------------|-------------|---------------|-----------------|------------|
| V72013  | Sky Toilet Paper Holder | Chrome      | 0.57        | 155 x 45 x 90 | 6.1 x 1.8 x 3.5 | Brass      |
| V72015  | Sky Toilet Paper Holder | Matte Black | 0.57        | 155 x 45 x 90 | 6.1 x 1.8 x 3.5 | Brass      |