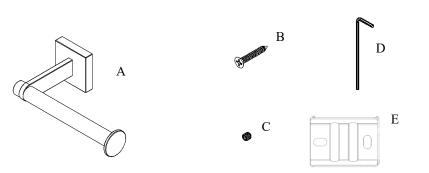

## Volkano Sky Toilet Paper Holder Installation Guide Code: V72013, V72015

| Parts Included          | QTY |  |
|-------------------------|-----|--|
| A - Toilet Paper Holder | 1   |  |
| B - Screw               | 2   |  |
| C - Set Screw           | 1   |  |
| D - Allen Key           | 1   |  |
| E - Bracket             | 1   |  |