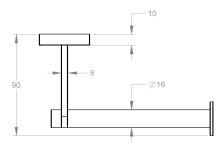

| Model # | Description             | Finish      | Weight (lb) | WxHxD (mm)    | WxHxD (Inches)  | Metal Type |
|---------|-------------------------|-------------|-------------|---------------|-----------------|------------|
| V72013  | Sky Toilet Paper Holder | Chrome      | 0.57        | 155 x 45 x 90 | 6.1 x 1.8 x 3.5 | Brass      |
| V72015  | Sky Toilet Paper Holder | Matte Black | 0.57        | 155 x 45 x 90 | 6.1 x 1.8 x 3.5 | Brass      |